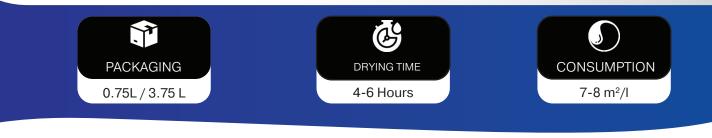

#### COVERAGE

It covers 7-8m2/I over a normal smooth undercoated surface by anticorrosive NEON ANTIRUST or ANTICOR.

### DRYING TIME

4-6 hours under normal weather conditions.

#### PACKAGE

0.75L and 3.75L

THIS TECHNICAL DATA SHEET SUPERSEDES ALL PREVIOUS EDITIONS RELEVANT TO THIS PRODUCT